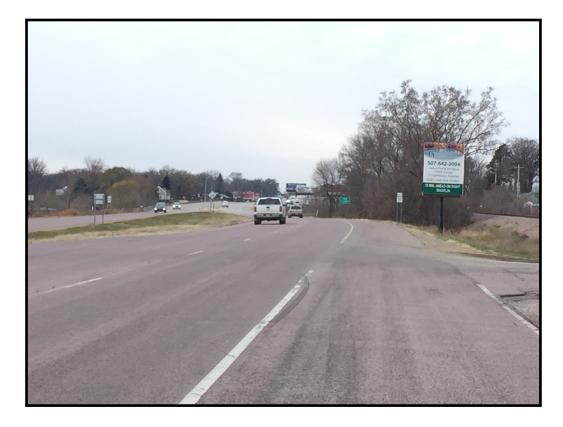

## Location

MN Highway 60 Lake Crystal Mile Marker 94.62

## Read

Right-Hand Read Reaching Westbound traffic into Lake Crystal, Madelia & Beyond to Windom, Worthington and Fairmont

Size

20'h x 15'w

**Traffic Count** 

11,500 daily

| Rate Information |                |              |
|------------------|----------------|--------------|
| TERM             | MONTHLY RENTAL | * PRODUCTION |
| 12 months        | \$600          | \$800        |
|                  |                |              |