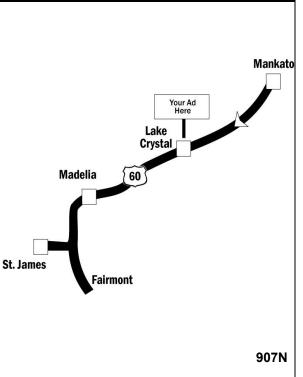

## Location

MN Highway 60 Lake Crystal Mile Marker 94.62

## Read

Right-Hand Read Reaching Westbound traffic into Lake Crystal, Madelia & Beyond to Windom, Worthington and Fairmont

Size

20'h x 15'w

**Traffic Count** 

11,500 daily

| Rate Information |                |              |
|------------------|----------------|--------------|
| TERM             | MONTHLY RENTAL | * PRODUCTION |
| 12 months        | \$600          | \$800        |
|                  |                |              |

davehelder@supremeoutdoor.com

Map